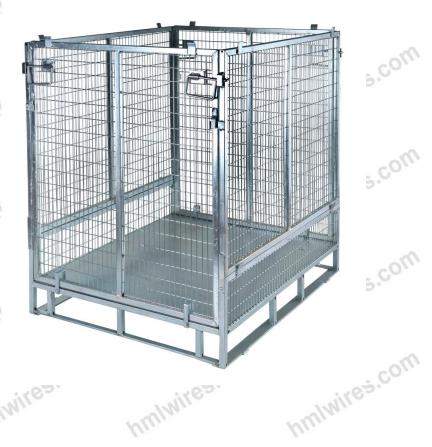

## **HML-GW1** Specification

|     | 3                  | 2                                           |
|-----|--------------------|---------------------------------------------|
| _\  | wires.com          | wires.com                                   |
| NW. | Model              | HML-GW1                                     |
|     | Exterior dimension | 1200x1000x1241mm (LxWxH)                    |
| hm  | Wire diameter      | $\Phi$ 3.4 mm                               |
|     | Mesh size          | 25*63 mm                                    |
|     | Loading capacity   | 1000 kg                                     |
| hm  | Stackability       | 4 high                                      |
|     | Load in 40'GP      | 160 sets                                    |
|     | Finish             | Electro zinc plated/hot dip/powder coating. |

### **Features**

- ❖ Fodable-Save space when not in use, ideal for return journeys.
- Stackable -Increase warehouse storage capacity 4 times.
- Durabale Up to 5 years service life, saving huge money.
- Four-way entry for easy use with lift trucks