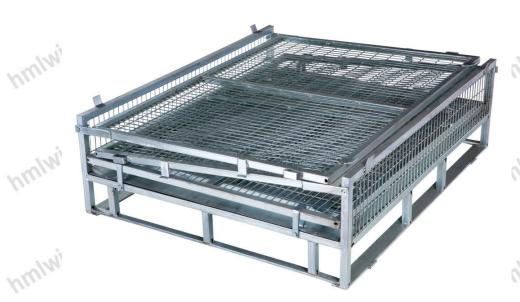

### **Features**

- ❖ Fodable-Save space when not in use, ideal for return journeys.
- Stackable -Increase warehouse storage capacity 4 times.
- Durabale Up to 5 years service life, saving huge money.
- Four-way entry for easy use with lift trucks