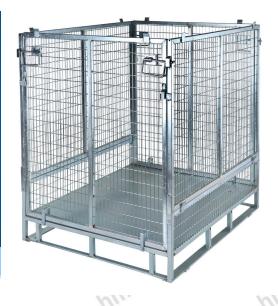

## **HML-GW1** Specification

|     | 3                  | 2                                           |
|-----|--------------------|---------------------------------------------|
| _\  | wires.com          | wires.com                                   |
| NW. | Model              | HML-GW1                                     |
|     | Exterior dimension | 1200x1000x1241mm (LxWxH)                    |
| hm  | Wire diameter      | $\Phi$ 3.4 mm                               |
|     | Mesh size          | 25*63 mm                                    |
|     | Loading capacity   | 1000 kg                                     |
| hm  | Stackability       | 4 high                                      |
|     | Load in 40'GP      | 160 sets                                    |
|     | Finish             | Electro zinc plated/hot dip/powder coating. |

### **Features**

- ❖ Fodable-Save space when not in use, ideal for return journeys.
- Stackable -Increase warehouse storage capacity 4 times.
- Durabale Up to 5 years service life, saving huge money.
- Four-way entry for easy use with lift trucks